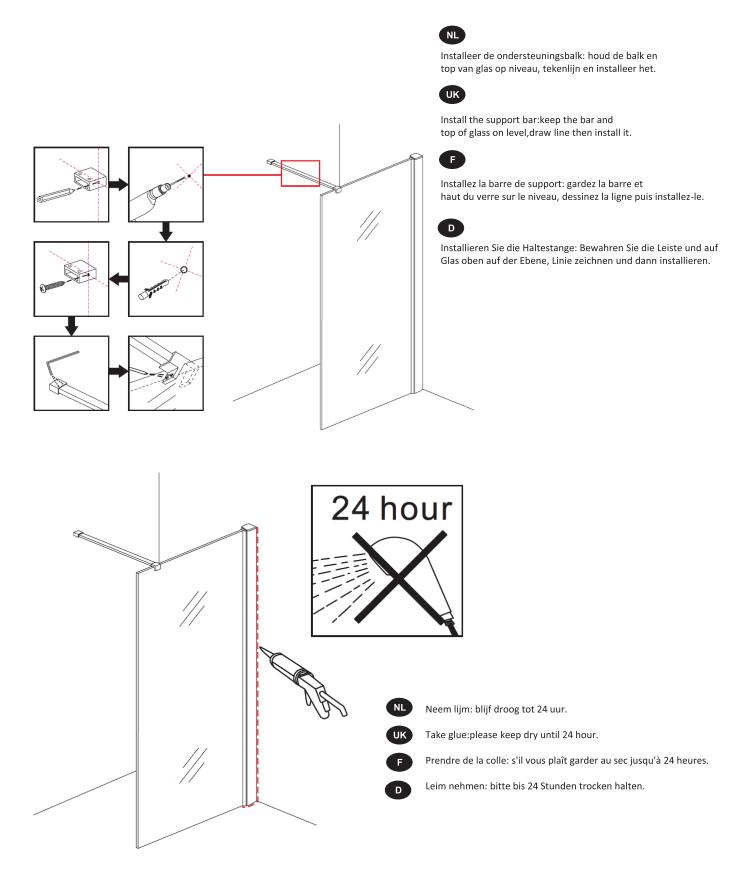

## 1400x2000mm

Product Code **ECOM140** 

## **TECHNICAL DRAWING**

- Installeer het vaste glas: Plaats de vast glas in het muurprofiel.
- Install the fixed glass: Insert the fixed glass into the wall profile.
- Installez le verre fixe: Insérez le verre fixe dans le profil du mur.
- Installieren Sie das feste Glas: Setzen Sie die fixiertes Glas in das Wandprofil.