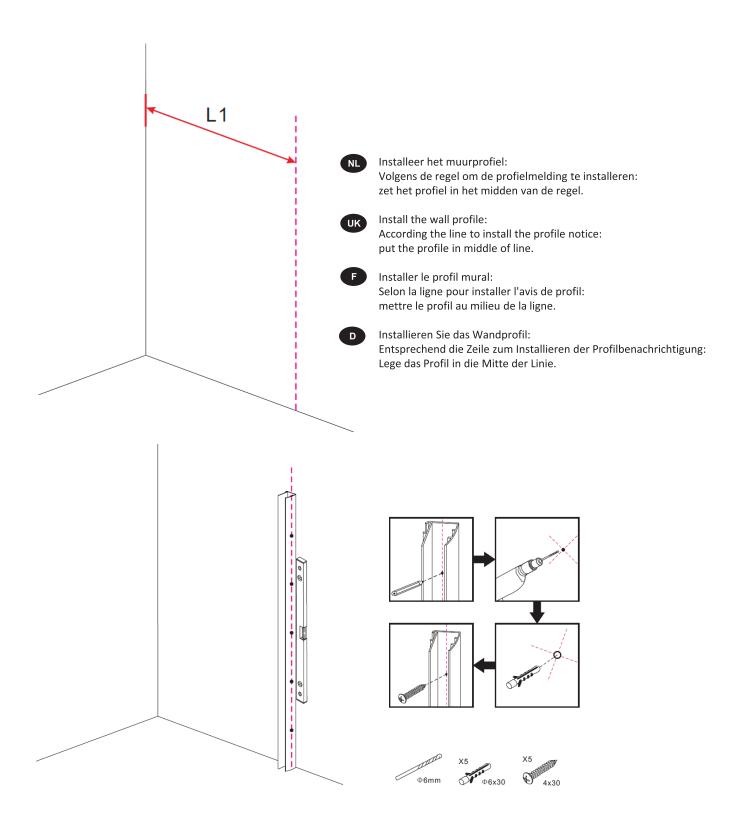

## 1400x2000mm

Product Code **ECOM140** 



## **TECHNICAL DRAWING**























- Installeer het vaste glas: Plaats de vast glas in het muurprofiel.
- Install the fixed glass: Insert the fixed glass into the wall profile.
- Installez le verre fixe: Insérez le verre fixe dans le profil du mur.
- Installieren Sie das feste Glas: Setzen Sie die fixiertes Glas in das Wandprofil.



- NL Let op: verwijder de zwarte hoekbeschermer niet voordat u het glas goed in de muurprofielen steekt en goed past om te voorkomen dat glas breekt en splijt.
- Attention: Do not remove the Black corner protector until insert well the glass into the wall profiles and fit well to prevent glass broken and split.
- Attention: Ne retirez pas le protège-coin noir tant que le verre n'est pas bien inséré dans les profilés muraux et qu'il ne convient pas pour éviter que le verre ne se brise et