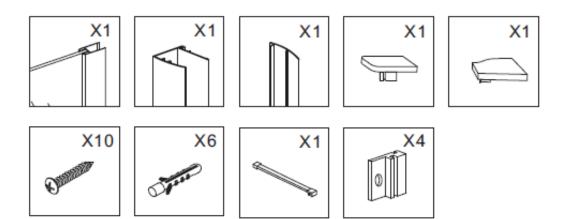

## 1400x2000mm

Product Code **ECOM140** 



## **TECHNICAL DRAWING**























- Installeer het vaste glas: Plaats de vast glas in het muurprofiel.
- Install the fixed glass: Insert the fixed glass into the wall profile.
- Installez le verre fixe: Insérez le verre fixe dans le profil du mur.
- Installieren Sie das feste Glas: Setzen Sie die fixiertes Glas in das Wandprofil.



- NL Let op: verwijder de zwarte hoekbeschermer niet voordat u het glas goed in de muurprofielen steekt en goed past om te voorkomen dat glas breekt en splijt.
- Attention: Do not remove the Black corner protector until insert well the glass into the wall profiles and fit well to prevent glass broken and split.
- Attention: Ne retirez pas le protège-coin noir tant que le verre n'est pas bien inséré dans les profilés muraux et qu'il ne convient pas pour éviter que le verre ne se br