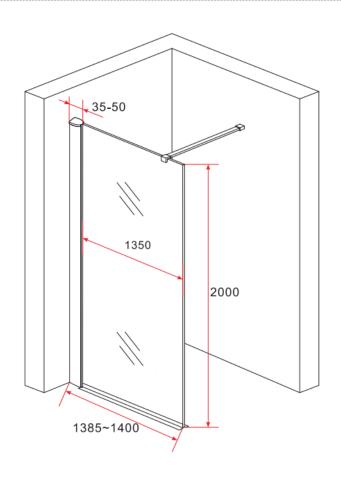

## **TECHNICAL DRAWING**

- Installeer het vaste glas: Plaats de vast glas in het muurprofiel.
- Install the fixed glass: Insert the fixed glass into the wall profile.
- Installez le verre fixe: Insérez le verre fixe dans le profil du mur.
- Installieren Sie das feste Glas: Setzen Sie die fixiertes Glas in das Wandprofil.

- NL Let op: verwijder de zwarte hoekbeschermer niet voordat u het glas goed in de muurprofielen steekt en goed past om te voorkomen dat glas breekt en splijt.
- Attention: Do not remove the Black corner protector until insert well the glass into the wall profiles and fit well to prevent glass broken and split.
- Attention: Ne retirez pas le protège-coin noir tant que le verre n'est pas bien inséré dans les profilés muraux et qu'il ne convient pas pour éviter que le verre ne se brise et ne se fende.
- Achtung: Entfernen Sie den schwarzen Eckenschutz nicht, bis das Glas gut in die Wandprofile eingesetzt ist, und passen Sie es gut an, um zu verhindern, dass Glas zerbricht und sich spaltet.

Installeer het decorprofiel: installeer de sluit de gesp, steek de versiering erin profiel in gesp als afbeelding laat zien, installeer vervolgens de bovenste sierkap.

Install the decorate profile: install the connect buckle, insert the decorate profile into buckle as picture shows, then install the top decorate cap.

Installez le profil décorer: installez le connecter la boucle, insérer la décorer profil dans la boucle comme l'image montre, puis installez le bouchon décoratif supérieur.

Installieren Sie das Dekorprofil: installieren Sie das Schnalle anschliessen, Dekor einlegen Profil in Schnalle als Bild zeigt, dann installieren Sie die obere verzieren Kappe.