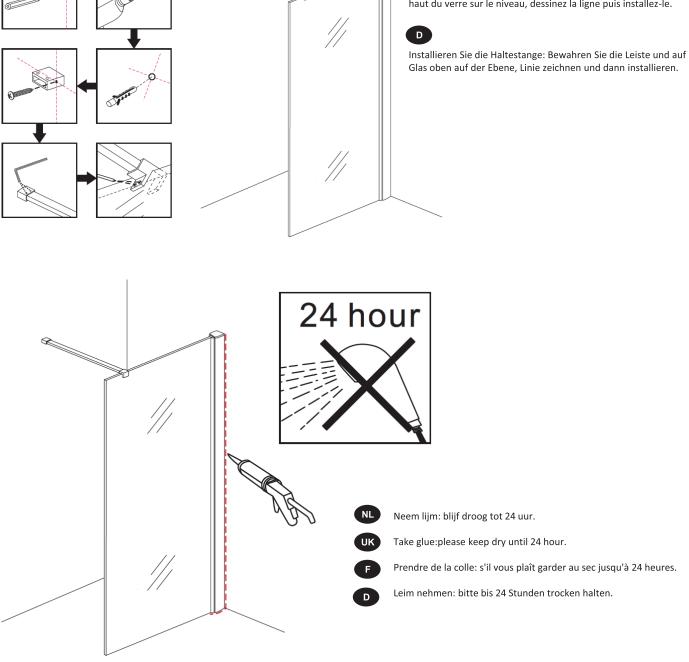

## D

Installieren Sie das Dekorprofil: installieren Sie das Schnalle anschliessen, Dekor einlegen Profil in Schnalle als Bild zeigt, dann installieren Sie die obere verzieren Kappe.

Installeer de ondersteuningsbalk: houd de balk en top van glas op niveau, tekenlijn en installeer het.

Install the support bar:keep the bar and top of glass on level, draw line then install it.

Installez la barre de support: gardez la barre et haut du verre sur le niveau, dessinez la ligne puis installez-le.