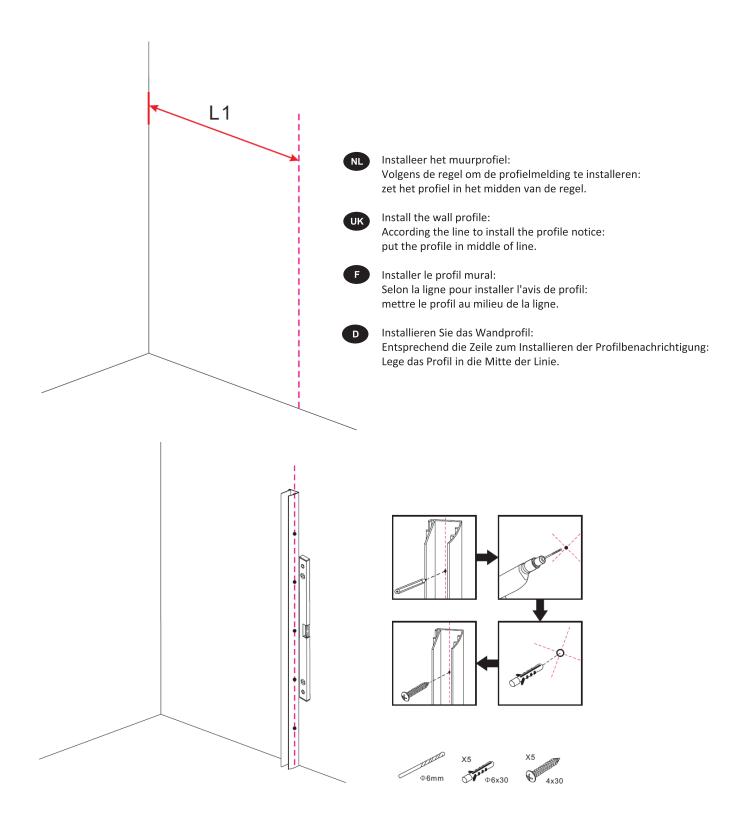

## **TECHNICAL DRAWING**

Installeer het decorprofiel: installeer de sluit de gesp, steek de versiering erin profiel in gesp als afbeelding laat zien, installeer vervolgens de bovenste sierkap.

Install the decorate profile: install the connect buckle, insert the decorate profile into buckle as picture shows, then install the top decorate cap.

Installez le profil décorer: installez le connecter la boucle, insérer la décorer profil dans la boucle comme l'image montre, puis installez le bouchon décoratif supérieur.

## D

Installieren Sie das Dekorprofil: installieren Sie das Schnalle anschliessen, Dekor einlegen Profil in Schnalle als Bild zeigt, dann installieren Sie die obere verzieren Kappe.

Installeer de ondersteuningsbalk: houd de balk en top van glas op niveau, tekenlijn en installeer het.