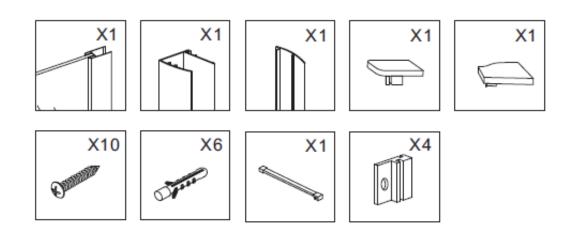

Product Code **ECOG80** 

## 800x2000mm



## **TECHNICAL DRAWING**



























Installeer het decorprofiel: installeer de sluit de gesp, steek de versiering erin profiel in gesp als afbeelding laat zien, installeer vervolgens de bovenste sierkap.



Install the decorate profile: install the connect buckle, insert the decorate profile into buckle as picture shows, then install the top decorate cap.



Installez le profil décorer: installez le connecter la boucle, insérer la décorer profil dans la boucle comme l'image montre, puis installez le bouchon décoratif supérieur.

## D

Installieren Sie das Dekorprofil: installieren Sie das Schnalle anschliessen, Dekor einlegen Profil in Schnalle als Bild zeigt, dann installieren Sie die obere verzieren Kappe.







Installeer de ondersteuningsbalk: houd de balk en top van glas op niveau, tekenlijn en instal