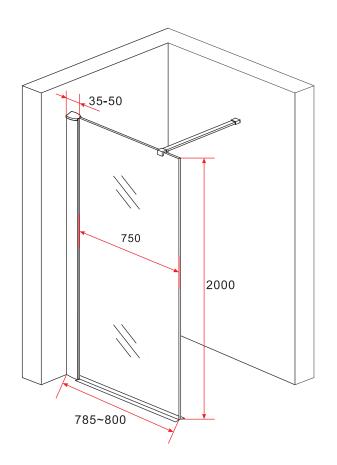

## 800x2000mm

## **TECHNICAL DRAWING**

Installeer het decorprofiel: installeer de sluit de gesp, steek de versiering erin profiel in gesp als afbeelding laat zien, installeer vervolgens de bovenste sierkap.

Install the decorate profile: install the connect buckle, insert the decorate profile into buckle as picture shows, then install the top decorate cap.