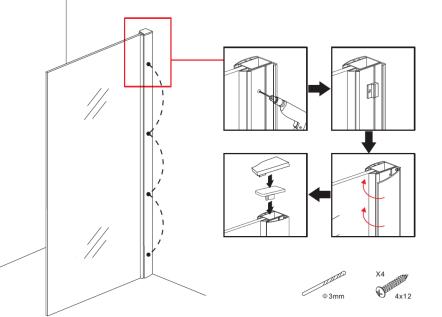

## **TECHNICAL DRAWING**

Installeer het decorprofiel: installeer de sluit de gesp, steek de versiering erin profiel in gesp als afbeelding laat zien, installeer vervolgens de bovenste sierkap.

Install the decorate profile: install the connect buckle, insert the decorate profile into buckle as picture shows, then install the top decorate cap.

Installez le profil décorer: installez le connecter la boucle, insérer la décorer profil dans la boucle comme l'image montre, puis installez le bouchon décoratif supérieur.

## D

Installieren Sie das Dekorprofil: installieren Sie das Schnalle anschliessen, Dekor einlegen Profil in Schnalle als Bild zeigt, dann installieren Sie die obere verzieren Kappe.

Installeer de ondersteuningsbalk: houd de balk en top van glas op niveau, tekenlijn en installeer het.