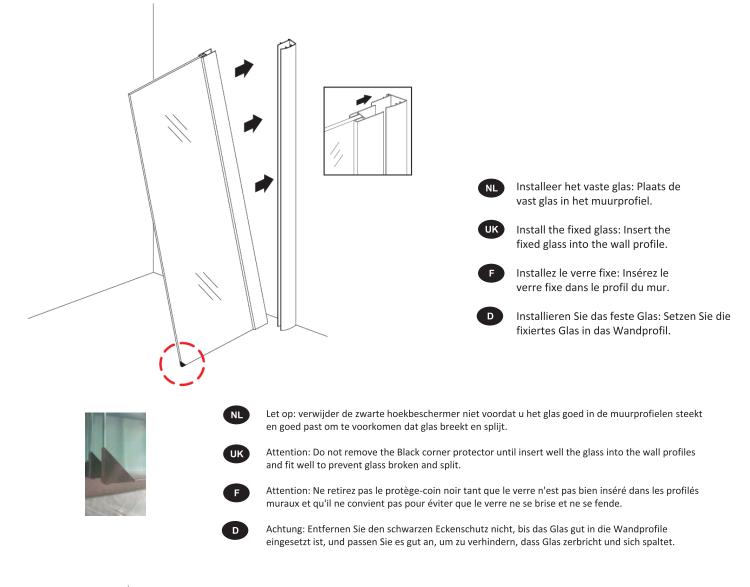

Product Code **ECOG80** 

## 800x2000mm



## **TECHNICAL DRAWING**



























Installeer het decorprofiel: installeer de sluit de gesp, steek de versiering erin profiel in gesp als afbeelding laat zien, installeer vervolgens de bovenste sierkap.



Install the decorate profile: install the connect buckle, insert the decorate profile into buckle as picture shows, then install the top decorate cap.



Installez le profil décorer: installez le connecter la boucle, insérer la décorer profil dans la boucle comme l'image montre, puis installez le bouchon décoratif supérieur.

## D

Installieren Sie das Dekorprofil: installieren Sie das Schnalle anschliessen, Dekor einlegen Profil in Schnalle als Bild zeigt, dann installieren Sie die obere verzieren Kappe.







Installeer de ondersteuningsbalk: houd de balk en top van glas op niveau, tekenlijn en installeer het.